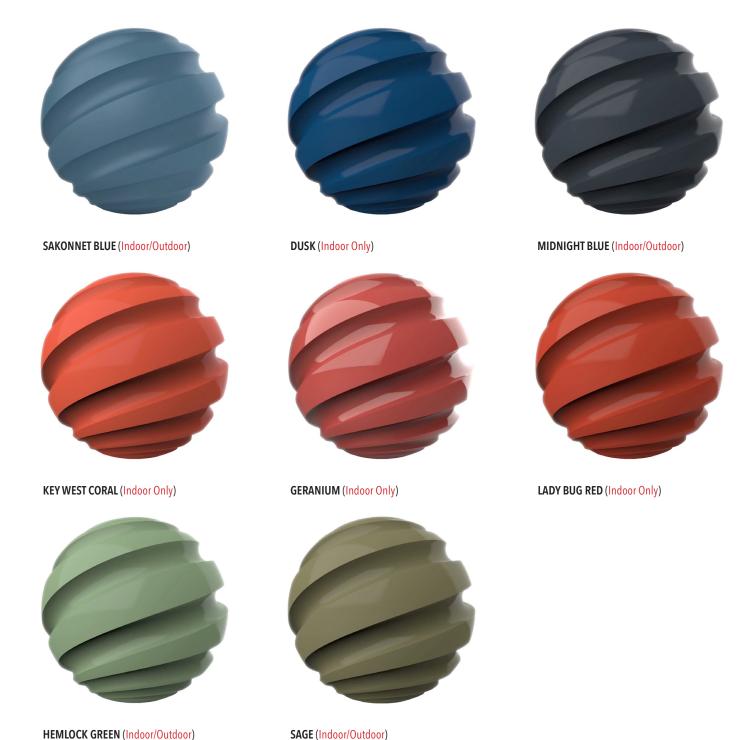

## These TED BOERNER Powder Coat Metal Finishes apply to the following Ted Boerner Products: WHISK AL FRESCO OCCASIONAL TABLES

FINISH DISCLAIMER - Powder coat finishes on metal are typically fairly accurate however, please keep in mind that variations in the process, base materials and conditions during application may cause the final finish to vary slightly. Inherent disparities in color, texture and sheen are to be expected.

IMAGE DISCLAIMER - Screen and printed images of colors and finishes vary on screens and printers used to view or print. The images on this page represent the range in our collection but can only approximate the actual finish and its qualities. If needed please request actual samples from your sales representative.

2 of 2 telephone: 415.487.0110 tedboerner.com