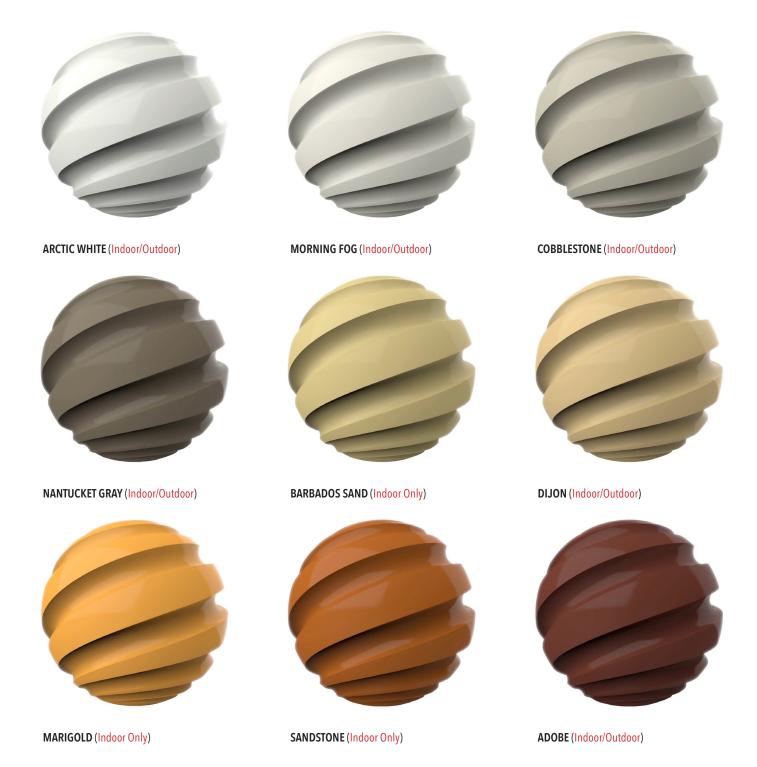

## These TED BOERNER Powder Coat Metal Finishes apply to the following Ted Boerner Products: WHISK AL FRESCO OCCASIONAL TABLES

FINISH DISCLAIMER - Powder coat finishes on metal are typically fairly accurate however, please keep in mind that variations in the process, base materials and conditions during application may cause the final finish to vary slightly. Inherent disparities in color, texture and sheen are to be expected.

IMAGE DISCLAIMER - Screen and printed images of colors and finishes vary on screens and printers used to view or print. The images on this page represent the range in our collection but can only approximate the actual finish and its qualities. If needed please request actual samples from your sales representative.

1 of 2 telephone: 415.487.0110 tedboerner.com